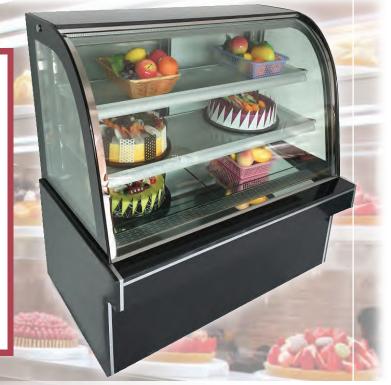

Cake Display Showcase is suitable for Cake, Fruit, Confectionery & etc.

- Display compartment is constructed with double layer hardened glass.
- Clear glass with front curved glass and internal lighting for excellent display.
- Temperature of entire glass case is even ensure by forced air circulation.
- Automatic defrost system saves energy consumption and provide shortest possible defrost cycle.
- 2 tier removable and adjustable shelves
- Interior lighting shielded fluorescent interior lighting assures safety.
- Environmental friendly refrigerant CFC and HCFC Free R1340
- Oversized coil and low velocity fan system maintain high humidity and low temperature and product freshness.
- Blower system (assisted with fan) will ensure homogenous coolness in the storage space.

CAKE DISPLAY SHOWCASE CURVE Dimension : 1200 x 730 x 1210 mm Stock Code : 881490010

CAKE DISPLAY SHOWCASE CURVE Dimension : 1500 x 730 x 1210 mm Stock Code : 881490011

CAKE DISPLAY SHOWCASE SQUARE Dimension : 1500 x 680 x 1210 mm Stock Code : 881490012